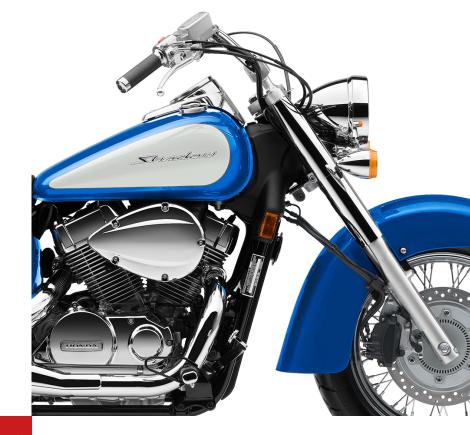

#### **V-TWIN ENGINE**

Nothing pumps out the torque like a big V-twin. The Aero's power makes it perfect for both around-town cruising, commutes and casual weekend-long rides.