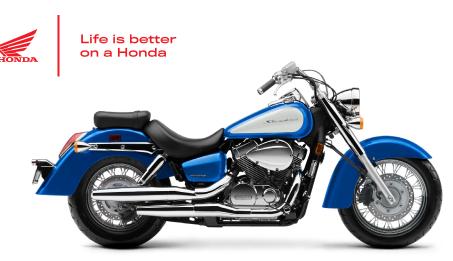

# **OLD SCHOOL COOL**

Comfort on a motorcycle is about way more than just how thick the seat is or where the footpegs are. Because comfort is more than how you feel on the bike – it's how the bike makes you feel. And that's why we build the Shadow Aero<sup>®</sup> and Shadow Aero ABS – two bikes that just feel right, so you'll feel the same way riding them. The V-twin engine is a natural choice, narrow and offering plenty of torque. The chromed dual exhaust makes this bike sound great too. A low seat height, low center of gravity, lowmaintenacne shaft drive and classic looks round out the package. Want one with our anti-lock brake system as well? Then check out the Shadow Aero ABS.

### **FEATURES & BENEFITS**

Con Acres

2022 Shadow Aero / ABS

ULTRA BLUE METALLIC