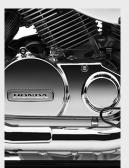

#### **FIVE-SPEED TRANSMISSION**

Wide-ratio five-speed transmission lets you cruise the boulevard at a low, unhurried pace, yet allows you to hop on the highway without revving the engine through the roof.