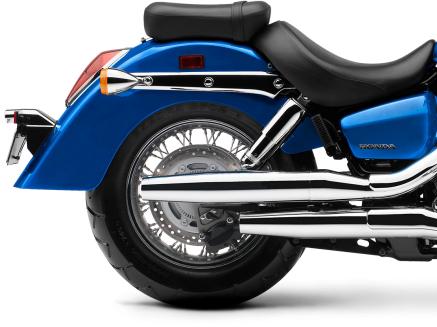

#### 2-INTO-2 EXHAUST SYSTEM

COMFORTABLE SADDLE

detachable passenger seat.

Broad, low-slung solo seat features a

Sleek pipes feature bullet-style mufflers for that classic cruiser style of yesteryear. Largediameter head pipes and 2-into-2 system design combine to put out true, V-twin cruiser sound.