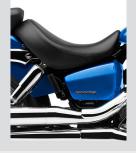

#### 2-INTO-2 EXHAUST SYSTEM

COMFORTABLE SADDLE

detachable passenger seat.

Broad, low-slung solo seat features a

Sleek pipes feature bullet-style mufflers for that classic cruiser style of yesteryear. Largediameter head pipes and 2-into-2 system design combine to put out true, V-twin cruiser sound.