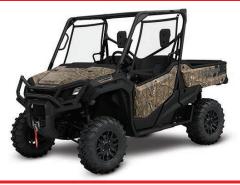

## Pioneer 1000 Forest

**Pioneer 1000 Forest** 

| ENGINE TYPE       | 999cc liquid-cooled twin-cylinder Unicam four-stroke                                                                                                                                                                    | 999cc liquid-cooled twin-cylinder Unicam four-stroke                                                                                                                                                                    |
|-------------------|-------------------------------------------------------------------------------------------------------------------------------------------------------------------------------------------------------------------------|-------------------------------------------------------------------------------------------------------------------------------------------------------------------------------------------------------------------------|
| BORE AND STROKE   | 92.0mm x 75.15mm                                                                                                                                                                                                        | 92.0mm x 75.15mm                                                                                                                                                                                                        |
| COMPRESSION RATIO | 10:1                                                                                                                                                                                                                    | 10:1                                                                                                                                                                                                                    |
| INDUCTION         | Fuel Injection (PGM-FI), 44mm throttle body                                                                                                                                                                             | Fuel Injection (PGM-FI), 44mm throttle body                                                                                                                                                                             |
| IGNITION          | Full-transistorized with electronic advance                                                                                                                                                                             | Full-transistorized with electronic advance                                                                                                                                                                             |
| CLUTCH            | Automatic                                                                                                                                                                                                               | Automatic                                                                                                                                                                                                               |
| TRANSMISSION      | Fully Automatic Dual Clutch Transmission (DCT) with six forward gears and Reverse. Four drive modes include 2WD, 4WD, Turf and Differential lock. Paddle Shifters with three shift modes (standard, sport, and manual). | Fully Automatic Dual Clutch Transmission (DCT) with six forward gears and Reverse. Four drive modes include 2WD, 4WD, Turf and Differential lock. Paddle Shifters with three shift modes (standard, sport, and manual). |
| DRIVELINE         | Direct front and rear driveshafts                                                                                                                                                                                       | Direct front and rear driveshafts                                                                                                                                                                                       |
| FRONT SUSPENSION  | Independent double-wishbone; 10.6 inches of travel                                                                                                                                                                      | Independent double-wishbone; 10.6 inches of travel                                                                                                                                                                      |
| REAR SUSPENSION   | Independent double-wishbone; 10 inches of travel                                                                                                                                                                        | Independent double-wishbone; 10 inches of travel                                                                                                                                                                        |
| FRONT BRAKE       | Dual 210mm hydraulic discs                                                                                                                                                                                              | Dual 210mm hydraulic discs                                                                                                                                                                                              |
| REAR BRAKE        | Dual 210mm hydraulic discs                                                                                                                                                                                              | Dual 210mm hydraulic discs                                                                                                                                                                                              |
| FRONT TIRES       | 27 x 9-14                                                                                                                                                                                                               | 27 x 9-14                                                                                                                                                                                                               |
| REAR TIRES        | 27 x 11-14                                                                                                                                                                                                              | 27 x 11-14                                                                                                                                                                                                              |
| LENGTH            | 120.4 inches                                                                                                                                                                                                            | 120.4 inches                                                                                                                                                                                                            |
| WIDTH             | 63.0 inches                                                                                                                                                                                                             | 63.0 inches                                                                                                                                                                                                             |
| HEIGHT            | 76.1 inches                                                                                                                                                                                                             | 76.6 inches                                                                                                                                                                                                             |
| WHEELBASE         | 80.2 inches                                                                                                                                                                                                             | 80.2 inches                                                                                                                                                                                                             |
| BED CAPACITY      | 600 for pounds for CA model                                                                                                                                                                                             | 600 for pounds for CA model                                                                                                                                                                                             |
| BED CAPACITY      | 1000 pounds for 49 states                                                                                                                                                                                               | 1000 pounds for 49 states                                                                                                                                                                                               |
| TOWING CAPACITY   | 2500 pounds                                                                                                                                                                                                             | 2500 pounds                                                                                                                                                                                                             |
| GROUND CLEARANCE  | 12.8 inches                                                                                                                                                                                                             | 12.8 inches                                                                                                                                                                                                             |
| CURB WEIGHT       | 1654 pounds -(Includes all standard equipment, required fluids and full tank of fuel.)                                                                                                                                  | 1676 pounds -(Includes all standard equipment, required fluids and full tan of fuel.)                                                                                                                                   |
| FUEL CAPACITY     | 7.9 gallons, including 1.7-gallon reserve                                                                                                                                                                               | 7.9 gallons, including 1.7-gallon reserve                                                                                                                                                                               |
| TURNING RADIUS    | 13.8 feet                                                                                                                                                                                                               | 13.8 feet                                                                                                                                                                                                               |
|                   |                                                                                                                                                                                                                         |                                                                                                                                                                                                                         |