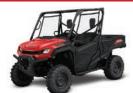

# Pioneer 1000 Deluxe

\*600-pound bed capacity for CA models

Pioneer 1000 Deluxe

| ENGINE TYPE       | 999cc liquid-cooled twin-cylinder Unicam four-stroke                                                                                                                                                                    | 999cc liquid-cooled twin-cylinder Unicam four-stroke                                                                                                                                                                    |
|-------------------|-------------------------------------------------------------------------------------------------------------------------------------------------------------------------------------------------------------------------|-------------------------------------------------------------------------------------------------------------------------------------------------------------------------------------------------------------------------|
| BORE AND STROKE   | 92.0mm x 75.15mm                                                                                                                                                                                                        | 92.0mm x 75.15mm                                                                                                                                                                                                        |
| COMPRESSION RATIO | 10:1                                                                                                                                                                                                                    | 10:1                                                                                                                                                                                                                    |
| INDUCTION         | Fuel Injection (PGM-FI), 44mm throttle body                                                                                                                                                                             | Fuel Injection (PGM-FI), 44mm throttle body                                                                                                                                                                             |
| IGNITION          | Full-transistorized with electronic advance                                                                                                                                                                             | Full-transistorized with electronic advance                                                                                                                                                                             |
| CLUTCH            | Automatic                                                                                                                                                                                                               | Automatic                                                                                                                                                                                                               |
| TRANSMISSION      | Fully Automatic Dual Clutch Transmission (DCT) with six forward gears and Reverse. Four drive modes include 2WD, 4WD, Turf and Differential lock. Paddle Shifters with three shift modes (standard, sport, and manual). | Fully Automatic Dual Clutch Transmission (DCT) with six forward gears and Reverse. Four drive modes include 2WD, 4WD, Turf and Differential lock. Paddle Shifters with three shift modes (standard, sport, and manual). |
| DRIVELINE         | Direct front and rear driveshafts                                                                                                                                                                                       | Direct front and rear driveshafts                                                                                                                                                                                       |
| FRONT SUSPENSION  | Independent double-wishbone; 10.6 inches of travel                                                                                                                                                                      | Independent double-wishbone; 10.6 inches of travel                                                                                                                                                                      |
| REAR SUSPENSION   | Independent double-wishbone; 10 inches of travel                                                                                                                                                                        | Independent double-wishbone; 10 inches of travel                                                                                                                                                                        |
| FRONT BRAKE       | Dual 210mm hydraulic discs                                                                                                                                                                                              | Dual 210mm hydraulic discs                                                                                                                                                                                              |
| REAR BRAKE        | Dual 210mm hydraulic discs                                                                                                                                                                                              | Dual 210mm hydraulic discs                                                                                                                                                                                              |
| FRONT TIRES       | 27 x 9-1                                                                                                                                                                                                                | 27 x 9-14                                                                                                                                                                                                               |
| REAR TIRES        | 27 x 11-1                                                                                                                                                                                                               | 27 x 11-14                                                                                                                                                                                                              |
| LENGTH            | 117.1 inches                                                                                                                                                                                                            | 117.1 inches                                                                                                                                                                                                            |
| WIDTH             | 63.0 inches                                                                                                                                                                                                             | 63.0 inches                                                                                                                                                                                                             |
| HEIGHT            | 76.9 inches                                                                                                                                                                                                             | 76.9 inches                                                                                                                                                                                                             |
| WHEELBASE         | 80.2 inches                                                                                                                                                                                                             | 80.2 inches                                                                                                                                                                                                             |
| BED CAPACITY      | 600 for pounds for CA model                                                                                                                                                                                             | 600 for pounds for CA model                                                                                                                                                                                             |
| BED CAPACITY      | 1000 pounds for 49 statesl                                                                                                                                                                                              | 1000 pounds for 49 states                                                                                                                                                                                               |
| TOWING CAPACITY   | 2500 pounds                                                                                                                                                                                                             | 2500 pounds                                                                                                                                                                                                             |
| GROUND CLEARANCE  | 13.58 inches                                                                                                                                                                                                            | 13.58 inches                                                                                                                                                                                                            |
| CURB WEIGHT       | 1595 pounds - (Includes all standard equipment, required fluids and full tank of fuel.)                                                                                                                                 | 1598 pounds - (Includes all standard equipment, required fluids and full tank of fuel.)                                                                                                                                 |
| FUEL CAPACITY     | 7.9 gallons, including 1.7-gallon reserve                                                                                                                                                                               | 7.9 gallons, including 1.7-gallon reserve                                                                                                                                                                               |
| TURNING RADIUS    | 13.8 feet                                                                                                                                                                                                               | 13.8 feet                                                                                                                                                                                                               |
|                   |                                                                                                                                                                                                                         |                                                                                                                                                                                                                         |