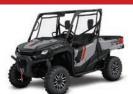

| 13.8 feet                                                                                                                                                                                                               |
|                   |                                                                                                                                                                                                                         |                                                                                                                                                                                                                         |









**Pioneer 1000 Forest** 

| ENGINE TYPE       | 999cc liquid-cooled twin-cylinder Unicam four-stroke                                                                                                                                                                    | 999cc liquid-cooled twin-cylinder Unicam four-stroke                                                                                                                                                                    |
|-------------------|-------------------------------------------------------------------------------------------------------------------------------------------------------------------------------------------------------------------------|-----------------------------------------------------------------------