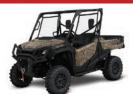

| 13.8 feet                                                                                                                                                                                                               |
|                   |                                                                                                                                                                                                                         |                                                                                                                                                                                                                         |









**Pioneer 1000 Forest** 

| ENGINE TYPE       | 999cc liquid-cooled twin-cylinder Unicam four-stroke                                                                                                                                                                    | 999cc liquid-cooled twin-cylinder Unicam four-stroke                                                                                                                                                                    |
|-------------------|-------------------------------------------------------------------------------------------------------------------------------------------------------------------------------------------------------------------------|---------------------------------------------------------------------------