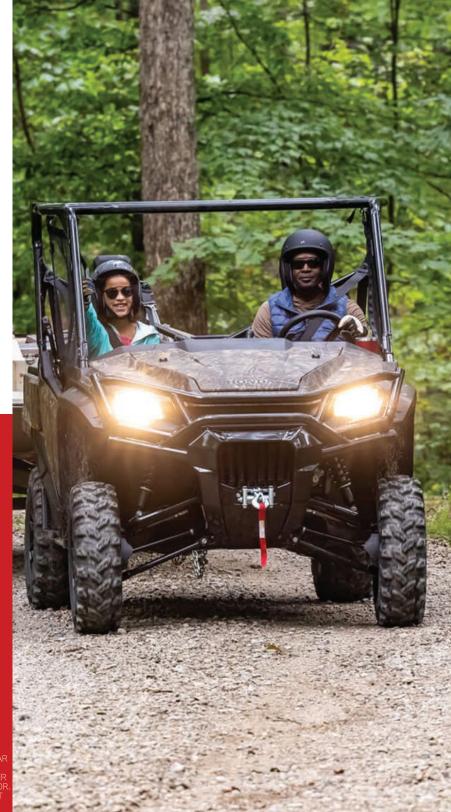

# **MEET OUR NEWEST PIONEERS**

Maybe you want a side by side for work. Maybe it's for play. And maybe it's for both. But one thing's for certain: Honda's Pioneer® 1000 lineup is the cream of the crop. Best of all, this year they're even better with the addition of our new Forest and Trail models, plus some major upgrades throughout the entire line.

First, we now have four offerings in our three-seat lineup: the Pioneer 1000, the Pioneer 1000 Deluxe, and the new Pioneer 1000 Trail and Pioneer 1000 Forest. Plus, all Pioneer 1000 models now offer more power from their Honda Unicam® engines, a new instrument panel, new, larger cupholders, upgraded tires and wheels, new Electric Power Steering, new graphics and front-grille design, and much, much more. And some even offer new under-dash and under-seat storage as well, and a new bed light. And remember, if you need more seating, just check out our five-seat Pioneer 1000-5 models. No matter which Pioneer you choose, you'll be getting Honda's legendary durability, quality, and reliability too.