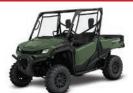

## Pioneer 1000 Forest

**Pioneer 1000 Forest** 

| ENGINE TYPE       | 999cc liquid-cooled twin-cylinder Unicam four-stroke                                                                                                                                                                    | 999cc liquid-cooled twin-cylinder Unicam four-stroke                                                                                                                                                                    |
|-------------------|-------------------------------------------------------------------------------------------------------------------------------------------------------------------------------------------------------------------------|-------------------------------------------------------------------------------------------------------------------------------------------------------------------------------------------------------------------------|
| BORE AND STROKE   | 92.0mm x 75.15mm                                                                                                                                                                                                        | 92.0mm x 75.15mm                                                                                                                                                                                                        |
| COMPRESSION RATIO | 10:1                                                                                                                                                                                                                    | 10:1                                                                                                                                                                                                                    |
| INDUCTION         | Fuel Injection (PGM-FI), 44mm throttle body                                                                                                                                                                             | Fuel Injection (PGM-FI), 44mm throttle body                                                                                                                                                                             |
| IGNITION          | Full-transistorized with electronic advance                                                                                                                                                                             | Full-transistorized with electronic advance                                                                                                                                                                             |
| CLUTCH            | Automatic                                                                                                                                                                                                               | Automatic                                                                                                                                                                                                               |
| TRANSMISSION      | Fully Automatic Dual Clutch Transmission (DCT) with six forward gears and Reverse. Four drive modes include 2WD, 4WD, Turf and Differential lock. Paddle Shifters with three shift modes (standard, sport, and manual). | Fully Automatic Dual Clutch Transmission (DCT) with six forward gears and Reverse. Four drive modes include 2WD, 4WD, Turf and Differential lock. Paddle Shifters with three shift modes (standard, sport, and manual). |
| DRIVELINE         | Direct front and rear driveshafts                                                                                                                                                                                       | Direct front and rear driveshafts                                                                                                                                                                                       |
| FRONT SUSPENSION  | Independent double-wishbone; 10.6 inches of travel                                                                                                                                                                      | Independent double-wishbone; 10.6 inches of travel                                                                                                                                                                      |
| REAR SUSPENSION   | Independent double-wishbone; 10 inches of travel                                                                                                                                                                        | Independent double-wishbone; 10 inches of travel                                                                                                                                                                        |
| FRONT BRAKE       | Dual 210mm hydraulic discs                                                                                                                                                                                              | Dual 210mm hydraulic discs                                                                                                                                                                                              |
| REAR BRAKE        | Dual 210mm hydraulic discs                                                                                                                                                                                              | Dual 210mm hydraulic discs                                                                                                                                                                                              |
| FRONT TIRES       | 27 x 9-14                                                                                                                                                                                                               | 27 x 9-14                                                                                                                                                                                                               |
| REAR TIRES        | 27 x 11-14                                                                                                                                                                                                              | 27 x 11-14                                                                                                                                                                                                              |
| LENGTH            | 120.4 inches                                                                                                                                                                                                            | 120.4 inches                                                                                                                                                                                                            |
| WIDTH             | 63.0 inches                                                                                                                                                                                                             | 63.0 inches                                                                                                                                                                                                             |
| HEIGHT            | 76.1 inches                                                                                                                                                                                                             | 76.6 inches                                                                                                                                                                                                             |
| WHEELBASE         | 80.2 inches                                                                                                                                                                                                             | 80.2 inches                                                                                                                                                                                                             |
| BED CAPACITY      | 600 for pounds for CA model                                                                                                                                                                                             | 600 for pounds for CA model                                                                                                                                                                                             |
| BED CAPACITY      | 1000 pounds for 49 states                                                                                                                                                                                               | 1000 pounds for 49 states                                                                                                                                                                                               |
| TOWING CAPACITY   | 2500 pounds                                                                                                                                                                                                             | 2500 pounds                                                                                                                                                                                                             |
| GROUND CLEARANCE  | 12.8 inches                                                                                                                                                                                                             | 12.8 inches                                                                                                                                                                                                             |
| CURB WEIGHT       | 1654 pounds -(Includes all standard equipment, required fluids and full tank of fuel.)                                                                                                                                  | 1676 pounds -(Includes all standard equipment, required fluids and full tan of fuel.)                                                                                                                                   |
| FUEL CAPACITY     | 7.9 gallons, including 1.7-gallon reserve                                                                                                                                                                               | 7.9 gallons, including 1.7-gallon reserve                                                                                                                                                                               |
| TURNING RADIUS    | 13.8 feet                                                                                                                                                                                                               | 13.8 feet                                                                                                                                                                                                               |
|                   |                                                                                                                                                                                                                         |                                                                                                                                                                                                                         |