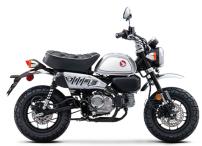

# THIS MONKEY MEANS BUSINESS

It's impossible to pick only one thing to love about a Honda Monkey... It's a ton of fun, and the fact that it's so small and light is a big part of that. But sharing its 125cc Honda engine with our Grom, it has plenty of zip too — and that always kicks up the fun factor. Your wallet is going to love the Monkey's fuel efficiency. Even though it's a retro favorite, its fuel injection, five-speed transmission and anti-lock front brake make it totally modern too. Low seat height — you know everyone digs that. So what are you waiting for? If there's one thing you'll love about the 2024 Honda Monkey, it's all of it.

# **LOW SEAT HEIGHT**

Whether you're flat-footing it into a parking space or just stopped for a long light, the Monkey's low 30.5-inch seat and light weight makes it easy to maneuver and ride. Plus the seat's thick padding, generous size and eye-catching cover make it perfect for all kinds of monkeying around.