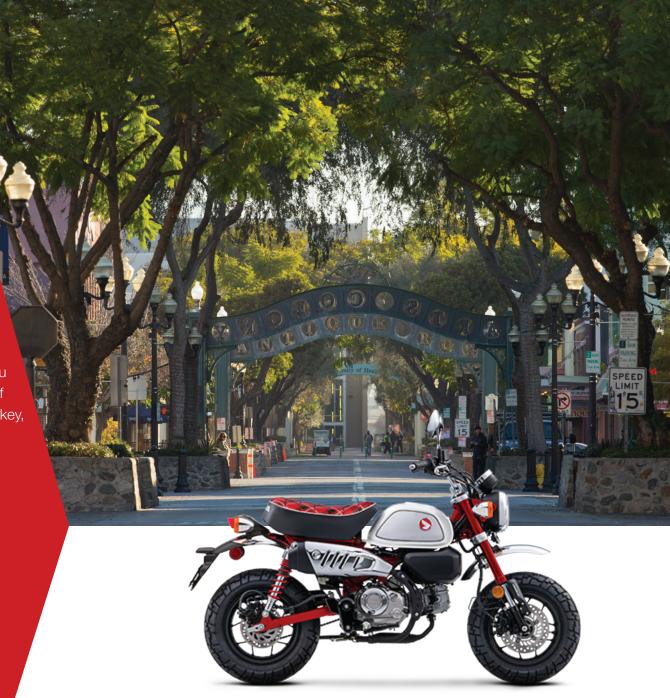

# THIS MONKEY MEANS BUSINESS

It's impossible to pick only one thing to love about a Honda Monkey... It's a ton of fun, and the fact that it's so small and light is a big part of that. But sharing its 125cc Honda engine with our Grom, it has plenty of zip too — and that always kicks up the fun factor. Your wallet is going to love the Monkey's fuel efficiency. Even though it's a retro favorite, its fuel injection, five-speed transmission and anti-lock front brake make it totally modern too. Low seat height — you know everyone digs that. So what are you waiting for? If there's one thing you'll love about the 2024 Honda Monkey, it's all of it.

# **LOW SEAT HEIGHT**

Whether you're flat-footing it into a parking space or just stopped for a long light, the Monkey's low 30.5-inch seat and light weight makes it easy to maneuver and ride. Plus the seat's thick padding, generous size and eye-catching cover make it perfect for all kinds of monkeying around.