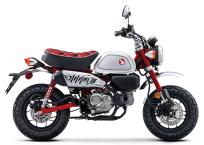

# GO AHEAD, START MONKEYING AROUND

Do you have a favorite song that always puts a smile on your face? In the world of motorcycling, the Honda Monkey is that song. Everybody loves this little bike, and for good reason — it's small and light and has plenty of zip. It's approachable, and there's even a practical side, since it's highly fuel efficient. But the Monkey isn't some retro primate throwback — the 2023 model features the same engine as our Grom, another fan favorite. A five-speed transmission makes it even more fun, and there's even ABS for safer stopping. These days, we all need a little more Monkey in our lives. So what are you waiting for? Go ape — on a 2023 Honda Monkey.

#### 125cc FUEL-INJECTED ENGINE

The Monkey ABS uses the same engine as our 2023 Grom. Nobody can match Honda's reputation for engines, and even though the Monkey may be compact, it's a giant in terms of performance and reliability!

#### STANDARD ABS

The Monkey ABS gives you an Anti-Lock-Braking System designed to help with controlled stops in less-than-ideal conditions, like on wet pavement that's slipperier than a banana peel.

#### INVERTED FORK SUSPENSION

Here's a huge improvement over the original Monkey bike: Like a top-of-the-line sportbike, the 2023 Monkey features an inverted hydraulic fork front suspension for control and road feel.

#### **LOW SEAT HEIGHT**

Whether you're flat-footing it into a parking space or just stopped for a long light, the Monkey's super-low 30.5-inch seat makes it easy to maneuver and ride. Plus it features thick padding and an eye-catching cover.