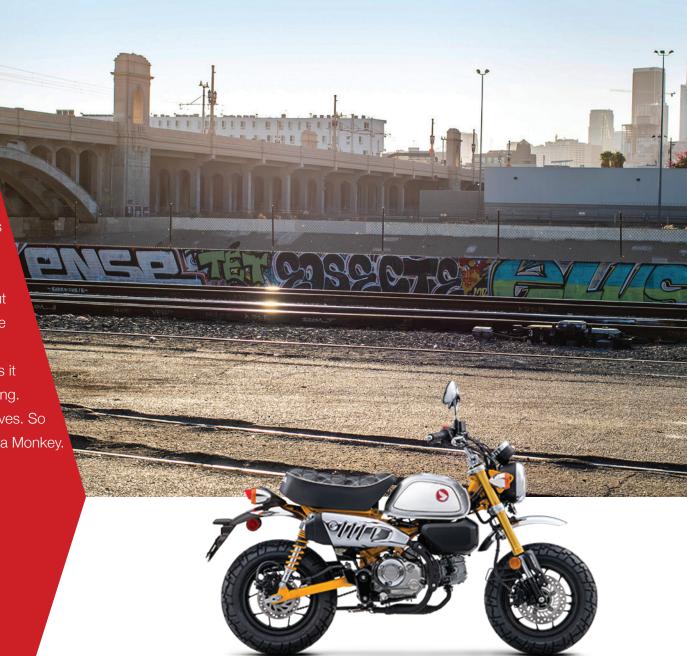

# GO AHEAD, START MONKEYING AROUND

Do you have a favorite song that always puts a smile on your face? In the world of motorcycling, the Honda Monkey is that song. Everybody loves this little bike, and for good reason — it's small and light and has plenty of zip. It's approachable, and there's even a practical side, since it's highly fuel efficient. But the Monkey isn't some retro primate throwback — the 2023 model features the same engine as our Grom, another fan favorite. A five-speed transmission makes it even more fun, and there's even ABS for safer stopping. These days, we all need a little more Monkey in our lives. So what are you waiting for? Go ape — on a 2023 Honda Monkey.

#### 125cc FUEL-INJECTED ENGINE

The Monkey ABS uses the same engine as our 2023 Grom. Nobody can match Honda's reputation for engines, and even though the Monkey may be compact, it's a giant in terms of performance and reliability!

#### STANDARD ABS

The Monkey ABS gives you an Anti-Lock-Braking System designed to help with controlled stops in less-than-ideal conditions, like on wet pavement that's slipperier than a banana peel.

#### INVERTED FORK SUSPENSION

Here's a huge improvement over the original Monkey bike: Like a top-of-the-line sportbike, the 2023 Monkey features an inverted hydraulic fork front suspension for control and road feel.

#### **LOW SEAT HEIGHT**

Whether you're flat-footing it into a parking space or just stopped for a long light, the Monkey's super-low 30.5-inch seat makes it easy to maneuver and ride. Plus it features thick padding and an eye-catching cover.