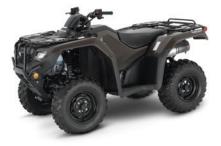

### 2021 FOURTRAX FOREMAN 4X4

FourTrax Foreman 4x4 ES EPS

MSRP \$8.349\*

FourTrax Foreman 4x4 MSRP \$7,399\*

FourTrax Foreman 4x4 EPS

MSRP \$8.099\*

\*MSRP excluding tax, license, registration, \$400.00 destination charge and dealer-installed options. Dealer prices may vary.