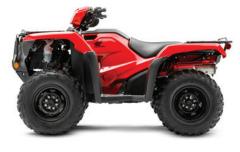

#### **FEATURES & BENEFITS**

FourTrax Foreman 4x4

Honda PHANTOM CAMO

FourTrax Foreman 4x4 EPS

POWERFUL 518cc ENGINE

We gave the FourTrax Foreman a tough 518cc engine that cranks out plenty of horsepower and torque. That enhances the Foreman's overall performance, and also gives your Foreman excellent hill-climbing ability.