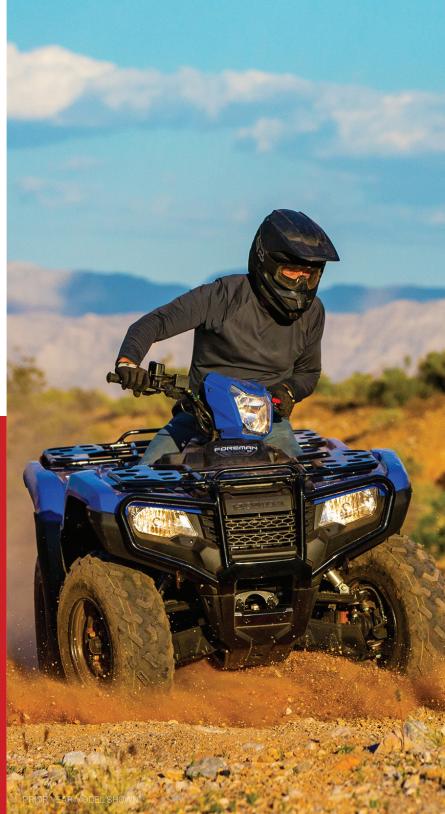

## **BIG, STRONG, POWERFUL. THAT'S THE FOREMAN.**

Everyone who works with their hands learns a truth early on: Never cut corners when it comes to your tools. Which is exactly why so many people rely on Honda's line of FourTrax Foreman ATVs. And it doesn't hurt that, like you, they play just as hard as they work. All three models offer features like a powerful 518cc engine, tough front and rear racks, an easyto-use reverse system, a handy utility box and more. And every Foreman here uses a swingarm rear suspension that's perfect for hard work or towing. Looking for a machine with independent rear suspension (IRS)? Right this way: Check out our Foreman Rubicon models.

#### SWINGARM SUSPENSION

The Foreman 4x4 rear swingarm with its solid axle provides superior capability for towing and hauling. Its long suspension stroke and plush seat let you tackle your favorite trail or the toughest chores in comfort all day long.