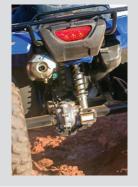

#### SWINGARM SUSPENSION

The Foreman 4x4 rear swingarm with its solid axle provides superior capability for towing and hauling. Its long suspension stroke and plush seat let you tackle your favorite trail or the toughest chores in comfort all day long.