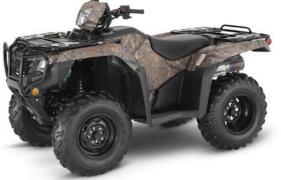

#### **FEATURES & BENEFITS**

FourTrax Foreman 4x4

Honda PHANTOM CAMO

FourTrax Foreman 4x4 EPS

POWERFUL 518cc ENGINE

We gave the FourTrax Foreman a tough 518cc engine that cranks out plenty of horsepower and torque. That enhances the Foreman's overall performance, and also gives your Foreman excellent hill-climbing ability.

RED OLIVE

Honda PHANTOM CAMO

FourTrax Foreman 4x4 ES EPS