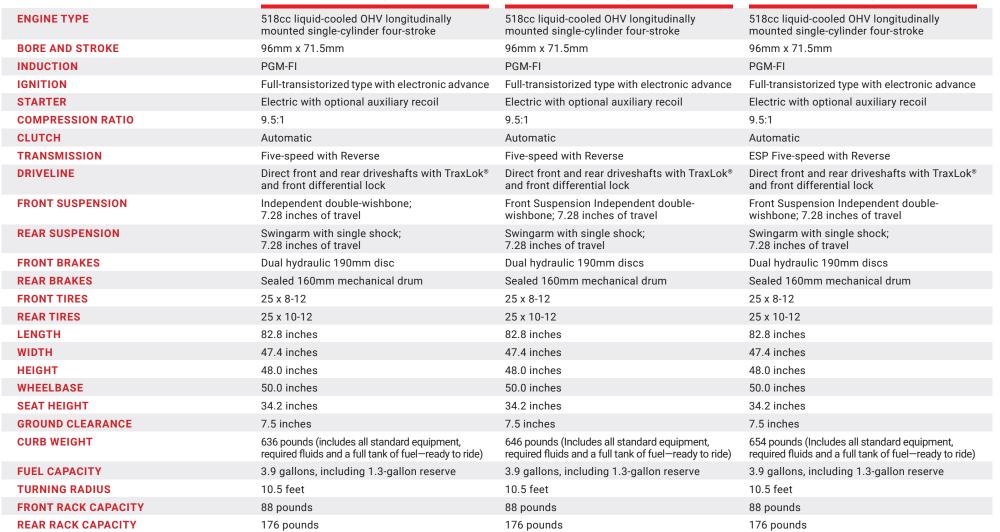

#### **FEATURES & BENEFITS**

FourTrax Foreman 4x4

Honda PHANTOM CAMO

FourTrax Foreman 4x4 EPS

POWERFUL 518cc ENGINE

We gave the FourTrax Foreman a tough 518cc engine that cranks out plenty of horsepower and torque. That enhances the Foreman's overall performance, and also gives your Foreman excellent hill-climbing ability.

#### ELECTRIC REVERSE

Available on our Electric Shift Program (ESP) model, this single lever is a big improvement when it comes to convenience and ease of operation. It's especially useful when you have to shift from forward to reverse repeatedly, like when you're plowing snow.

#### SWINGARM SUSPENSION

The Foreman 4x4 rear swingarm with its solid axle provides superior capability for towing and hauling. Its long suspension stroke and plush seat let you tackle your favorite trail or the toughest chores in comfort all day long.

#### FRONT AND REAR CARGO RACKS

The Foreman's racks feature strong, steel construction, and a larger flat area. Better yet, they're designed to integrate with our Honda Pro-Connect<sup>IIII</sup> system. You can quickly attach and detach accessories like our cargo boxes, without tools, for added flexibility and convenience.