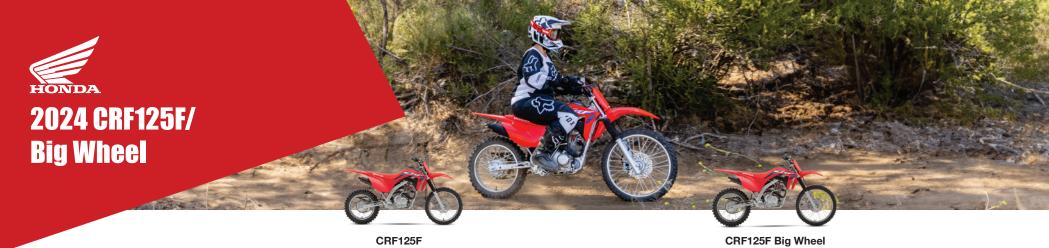

# FUN COMES IN ALL SIZES

Choosing the right size of off-road bike means two things: the right level of power, and a seat height and overall package that fits. And that's where our CRF®125F and CRF125F Big Wheel really shine. The two sizes cover a wide range of enthusiasts, from younger riders and smaller adults to taller adolescents and more. With both, you get our legendary Honda reliability and user-friendly powerband. Fuel injection eliminates carburetor woes, and the fourspeed transmission and conventional clutch provide the control of a full-sized bike. Long-travel suspension delivers a comfortable ride. And a graphics package right off our factory MX bikes pumps up the pride factor too. The CRF125F Big Wheel is all that with a seat height that's about two inches taller, and the bigger wheels give it a little more ground clearance too. Either way, you can't go wrong!

## 2024 CRF125F/ Big Wheel

CRF125F

### **CRF125F Big Wheel**

#### **BIG-WHEEL VERSION AVAILABLE**

Want something a little larger? Check out our CRF125F Big Wheel — the same great bike but a better fit for taller riders.

| ENGINE TYPE       | 125cc air-cooled single-cylinder four-stroke                                          | 125cc air-cooled single-cylinder four-stroke                                          |
|-------------------|---------------------------------------------------------------------------------------|---------------------------------------------------------------------------------------|
| BORE AND STROKE   | 52.4mm x 57.9mm                                                                       | 52.4mm x 57.9mm                                                                       |
| INDUCTION         | Fuel-injection; 22mm throttle bore                                                    | Fuel-injection; 22mm throttle bore                                                    |
| VALVE TRAIN       | SOHC; two valves per cylinder                                                         | Unicam SOHC; four valves per cylinder                                                 |
| COMPRESSION RATIO | 9.0:1                                                                                 | 9.0:1                                                                                 |
| FINAL DRIVE       | 13T/46T                                                                               | 13T/46T                                                                               |
| TRANSMISSION      | Four-speed                                                                            | Four-speed                                                                            |
| FRONT SUSPENSION  | 31mm leading-axle fork; 5.9-inches of travel                                          | 31mm leading-axle fork; 6.7-inches of travel                                          |
| REAR SUSPENSION   | Pro-Link® single-shock; 5.5-inches of travel                                          | Pro-Link single-shock; 6.7-inches of travel                                           |
| FRONT BRAKE       | Single 220mm disc                                                                     | Single 220mm disc                                                                     |
| REAR BRAKE        | 95mm single-leading-shoe drum                                                         | 95mm single-leading-shoe drum                                                         |
| FRONT TIRE        | 70/100-17                                                                             | 70/100-19                                                                             |
| REAR TIRE         | 90/100-14                                                                             | 90/100-16                                                                             |
| RAKE              | 27.5°                                                                                 | 27.5°                                                                                 |
| TRAIL             | 3.2 inches                                                                            | 3.7 inches                                                                            |
| WHEELBASE         | 48.0 inches                                                                           | 49.4 inches                                                                           |
| SEAT HEIGHT       | 29.1 inches                                                                           | 30.9 inches                                                                           |
| GROUND CLEARANCE  | 8.3 inches                                                                            | 10.3 inches                                                                           |
| CURB WEIGHT       | 194 pounds (Includes all standard equipment, required fluids and a full tank of fuel) | 199 pounds (Includes all standard equipment, required fluids and a full tank of fuel) |
| FUEL CAPACITY     | 1.0 gallon                                                                            | 1.0 gallon                                                                            |
|                   |                                                                                       |                                                                                       |