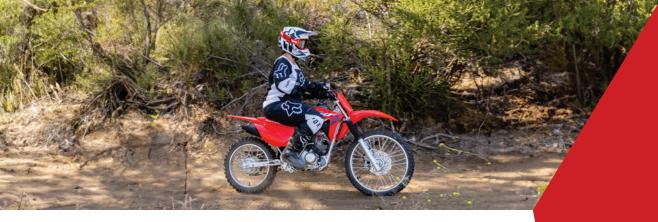

# FUN COMES IN ALL SIZES

Choosing the right size of off-road bike means two things: the right level of power, and a seat height and overall package that fits. And that's where our CRF®125F and CRF125F Big Wheel really shine. The two sizes cover a wide range of enthusiasts, from younger riders and smaller adults to taller adolescents and more. With both, you get our legendary Honda reliability and user-friendly powerband. Fuel injection eliminates carburetor woes, and the fourspeed transmission and conventional clutch provide the control of a full-sized bike. Long-travel suspension delivers a comfortable ride. And a graphics package right off our factory MX bikes pumps up the pride factor too. The CRF125F Big Wheel is all that with a seat height that's about two inches taller, and the bigger wheels give it a little more ground clearance too. Either way, you can't go wrong!