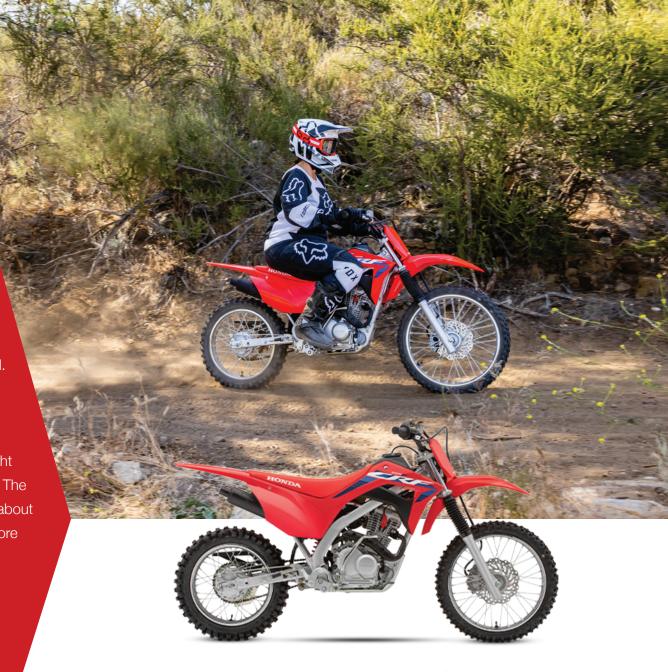

# FUN COMES IN ALL SIZES

Choosing the right size of off-road bike means two things: the right level of power, and a seat height and overall package that fits. And that's where our CRF®125F and CRF125F Big Wheel really shine. The two sizes cover a wide range of enthusiasts, from younger riders and smaller adults to taller adolescents and more. With both, you get our legendary Honda reliability and user-friendly powerband. Fuel injection eliminates carburetor woes, and the fourspeed transmission and conventional clutch provide the control of a full-sized bike. Long-travel suspension delivers a comfortable ride. And a graphics package right off our factory MX bikes pumps up the pride factor too. The CRF125F Big Wheel is all that with a seat height that's about two inches taller, and the bigger wheels give it a little more ground clearance too. Either way, you can't go wrong!

## 2024 CRF125F/ Big Wheel

CRF125F