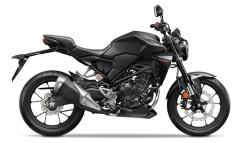

# COMPACT PERFORMANCE ON FULL DISPLAY

Match your style and fill your need for thrills, with this lightweight and responsive machine that's built to excel in real-world riding conditions. The CB®300R offers compact power from a narrow single-cylinder engine, inside a frame that prioritizes precise handling, and athletic comfort. There's also quality-of-life improvements for 2023, like a gear position indicator on the LED instrument panel. It's the economical choice with premium build quality and features, like standard anti-lock brakes.

#### CB300R ABS