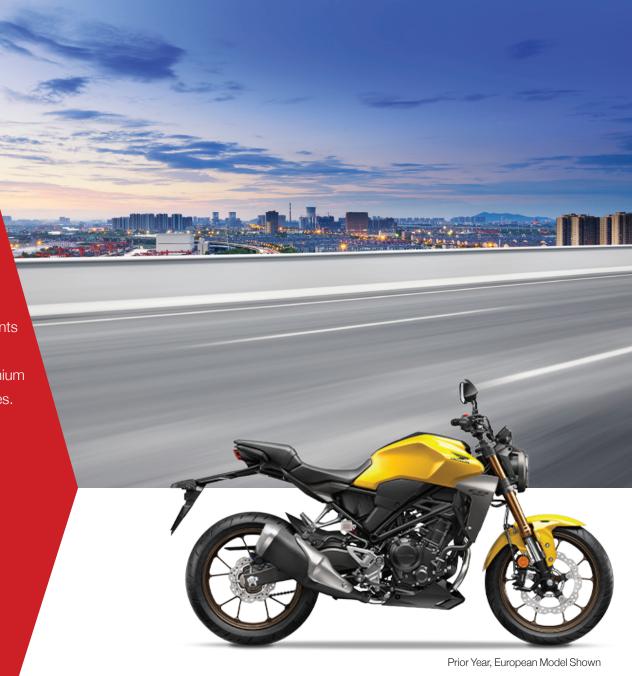

# COMPACT PERFORMANCE ON FULL DISPLAY

Match your style and fill your need for thrills, with this lightweight and responsive machine that's built to excel in real-world riding conditions. The CB®300R offers compact power from a narrow single-cylinder engine, inside a frame that prioritizes precise handling, and athletic comfort. There's also quality-of-life improvements for 2023, like a gear position indicator on the LED instrument panel. It's the economical choice with premium build quality and features, like standard anti-lock brakes.

#### CB300R ABS